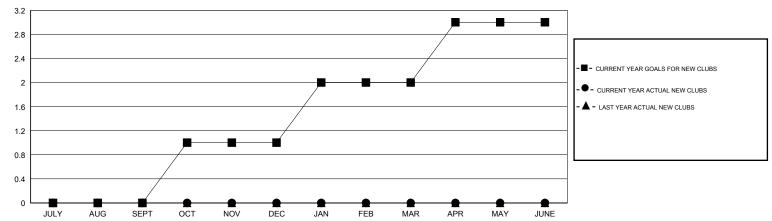

## GMT: Kenneth Schwols LOCATION UTAH GMT CA 1

|               |                  | Clubs            |                  |                  | Members               |                    |                                     |                    |                  |
|---------------|------------------|------------------|------------------|------------------|-----------------------|--------------------|-------------------------------------|--------------------|------------------|
|               | RESUL            | TS FOR 2015-2016 |                  |                  | RESULTS FOR 2015-2016 |                    |                                     |                    |                  |
| QUARTER       | NEW CLUB<br>GOAL | NEW CLUBS        | DROPPED<br>CLUBS | NET<br>GAIN/LOSS | QUARTER               | NEW MEMBER<br>GOAL | CHARTER AND<br>NEW MEMBERS<br>ADDED | DROPPED<br>MEMBERS | NET<br>GAIN/LOSS |
| JULY/AUG/SEPT | 0                | 0                | 0                | 0                | JULY/AUG/SEPT         | 4                  | 6                                   | 15                 | -9               |
| OCT/NOV/DEC   | 1                | 0                | 0                | 0                | OCT/NOV/DEC           | 22                 | 34                                  | 40                 | -6               |
| JAN/FEB/MAR   | 1                | 0                | 0                | 0                | JAN/FEB/MAR           | 24                 | 0                                   | 0                  | 0                |
| APR/MAY/JUNE  | 1                | 0                | 0                | 0                | APR/MAY/JUNE          | 25                 | 0                                   | 0                  | 0                |

## GOALS AND ACTUAL NEW CLUBS CUMULATIVE