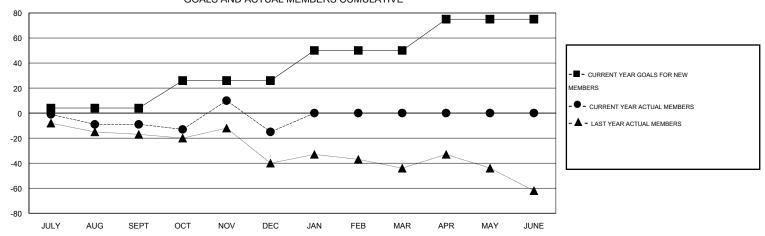

## GMT: Kenneth Schwols LOCATION UTAH GMT CA 1

|               |                  | Clubs            |                  |                  | Members               |                    |                                     |                    |                  |
|---------------|------------------|------------------|------------------|------------------|-----------------------|--------------------|-------------------------------------|--------------------|------------------|
|               | RESUL            | TS FOR 2015-2016 |                  |                  | RESULTS FOR 2015-2016 |                    |                                     |                    |                  |
| QUARTER       | NEW CLUB<br>GOAL | NEW CLUBS        | DROPPED<br>CLUBS | NET<br>GAIN/LOSS | QUARTER               | NEW MEMBER<br>GOAL | CHARTER AND<br>NEW MEMBERS<br>ADDED | DROPPED<br>MEMBERS | NET<br>GAIN/LOSS |
| JULY/AUG/SEPT | 0                | 0                | 0                | 0                | JULY/AUG/SEPT         | 4                  | 6                                   | 15                 | -9               |
| OCT/NOV/DEC   | 1                | 0                | 0                | 0                | OCT/NOV/DEC           | 22                 | 34                                  | 40                 | -6               |
| JAN/FEB/MAR   | 1                | 0                | 0                | 0                | JAN/FEB/MAR           | 24                 | 0                                   | 0                  | 0                |
| APR/MAY/JUNE  | 1                | 0                | 0                | 0                | APR/MAY/JUNE          | 25                 | 0                                   | 0                  | 0                |

## GOALS AND ACTUAL MEMBERS CUMULATIVE

| DROPPED CLUBS: 0  DROPPED MEMBERS |    | 12 CLUBS OF 29 ADDED 1 OR MORE<br>NEW MEMBERS | GENDER DISTRIBU<br>MALE<br>FEMALE | TION<br>471 (67.67%)<br>225 (32.33%) |     |
|-----------------------------------|----|-----------------------------------------------|-----------------------------------|--------------------------------------|-----|
| DECEASED                          | 1  | CLICK HERE FOR HEALTH                         | FAMILY UNIT MEMBERS               |                                      | 240 |
| CLUB CANCELLED 0                  |    | ASSESSMENT DATA                               |                                   |                                      |     |
| OTHER                             | 54 |                                               | HEAD OF HOUSEHOLD                 | 118                                  |     |
| TOTAL                             | 55 |                                               | NON-HEAD OF HOUSEHOL              | 122                                  |     |